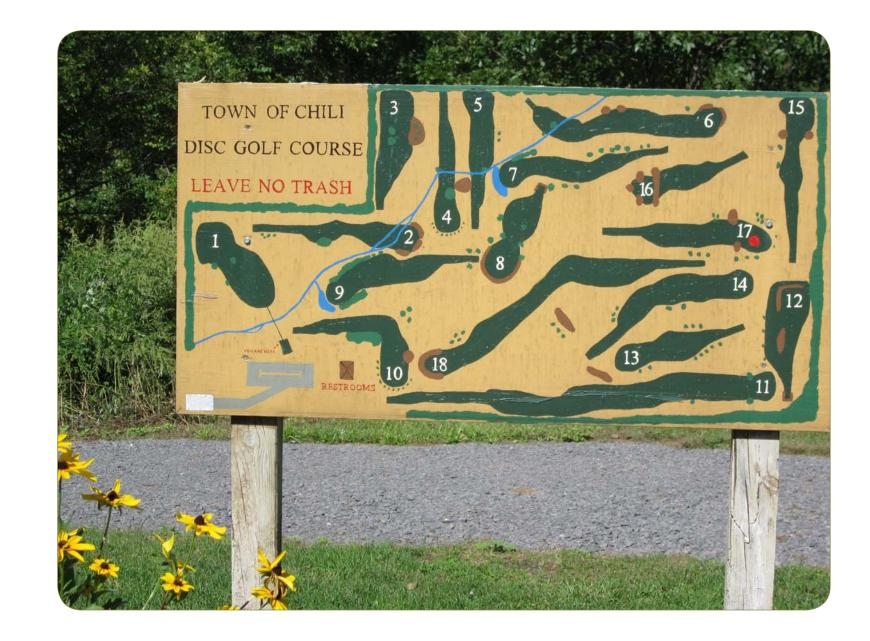

**APPENDIX B: EXISTING CONDITIONS PHOTOS** 

### **BALLANTYNE PARK**







# CHILI HEIGHTS NATURE TRAIL











### **DAVIS PARK**







### Town of Chili Parks and Recreation Master Plan Chili, Monroe County, New York

Appendix C: Existing Park Conditions Photos (Sheet 1 of 4)



**CORNFLOWER PARK** 















### HUBBARD PARK







# Town of Chili Parks and Recreation Master Plan Chili, Monroe County, New York

Appendix C: Existing Park Conditions Photos (Sheet 2 of 4)



### **MEMORIAL PARK**













## **PFRENGLE PROPERTY**









# Town of Chili Parks and Recreation Master Plan Chili, Monroe County, New York

Appendix C: Existing Park Conditions Photos (Sheet 3 of 4)



### **UNION STATION**







# WIDENER PARK









### YOLANDA PARK







# Town of Chili Parks and Recreation Master Plan Chili, Monroe County, New York

Appendix C: Existing Park Conditions Photos (Sheet 4 of 4)