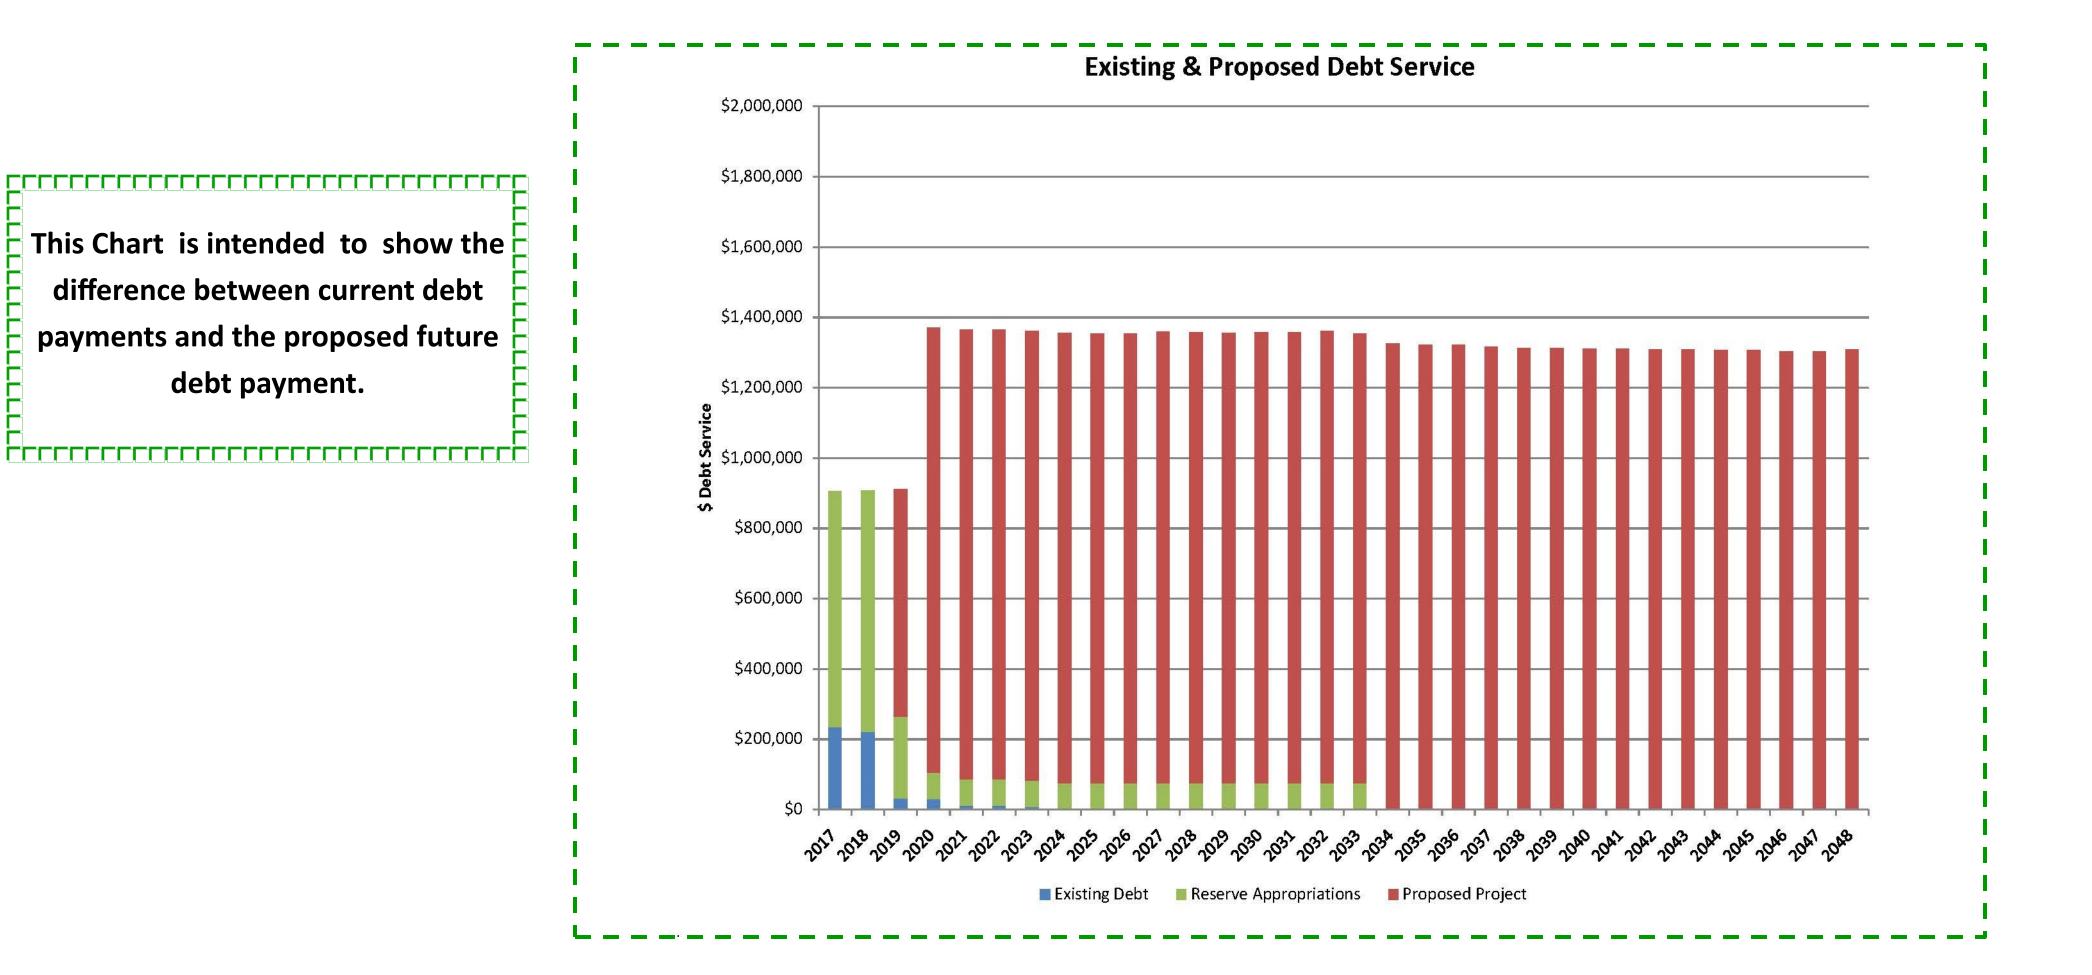

|  |  |
| 135,000    | 14     | 1.17                                                                          |  |  |
| 170,000    | 19     | 1.58                                                                          |  |  |
| 205,000    | 22     | 1.83                                                                          |  |  |
| 240,000    | 26     | 2.17                                                                          |  |  |
|            |        |                                                                               |  |  |
|            |        |                                                                               |  |  |
|            |        |                                                                               |  |  |