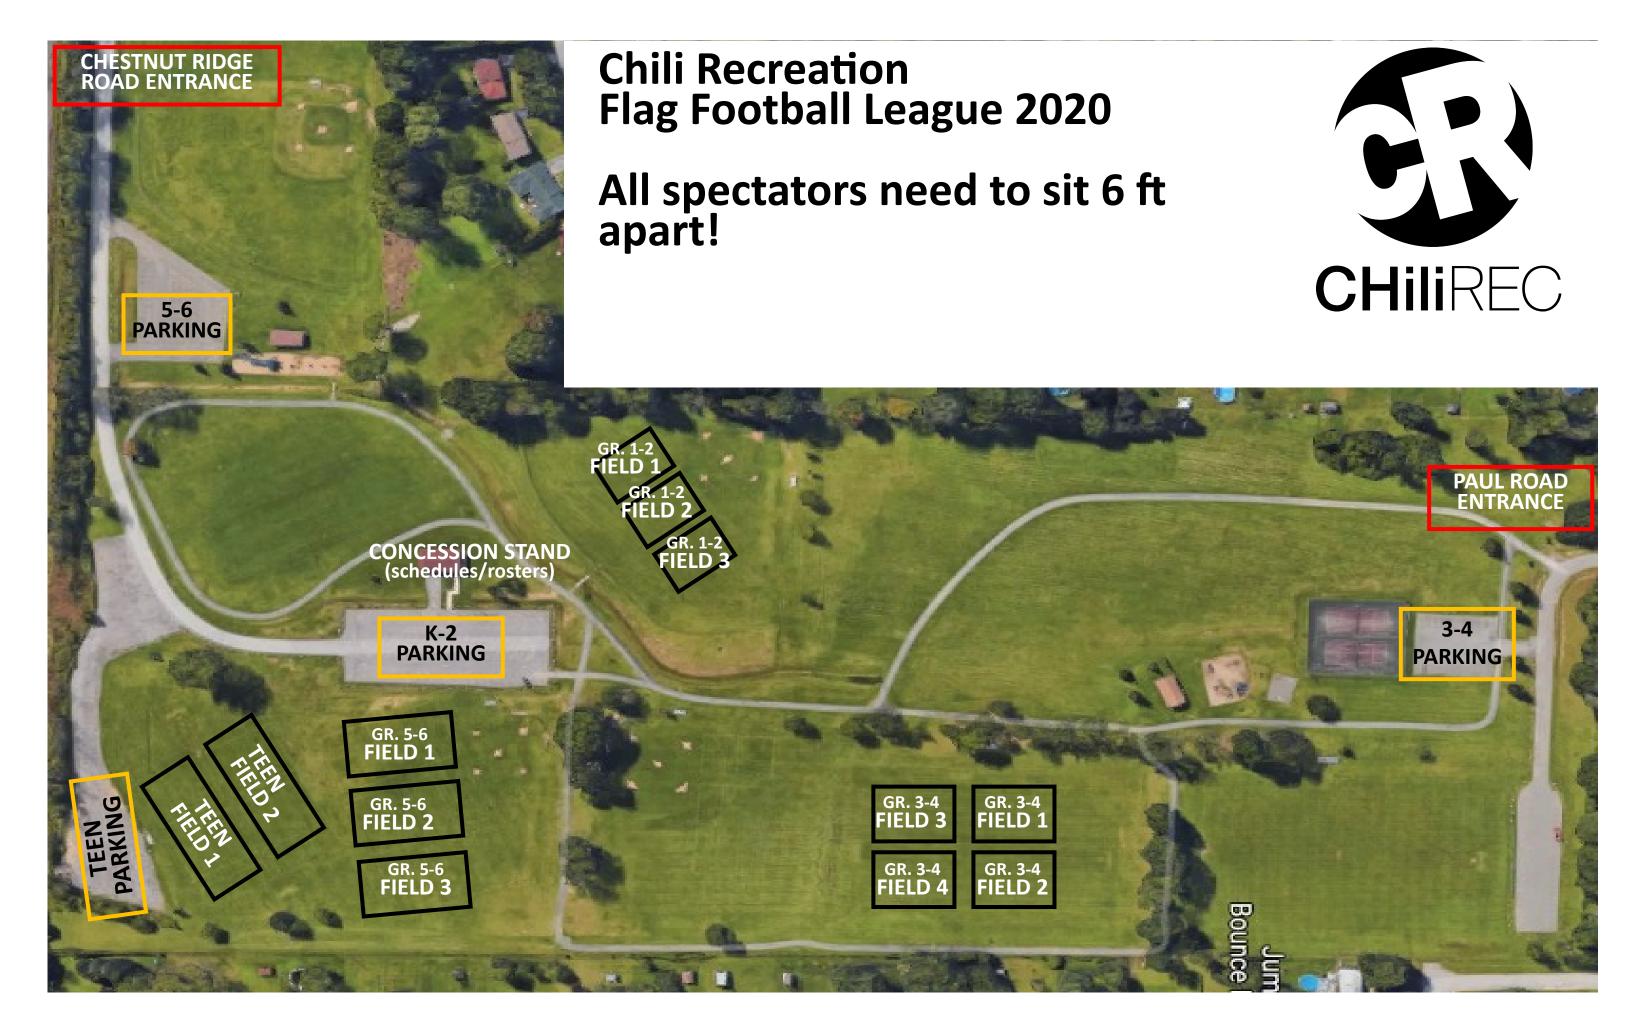

Each field will have a bin of equipment. There will be balls, master roster and a master schedule in for coaches reference.

Email and Facebook will be our main mean of communication. Reminder, this is not a drop off program. An adult should be present at all times. Games will be played from 9:00 to 10:15 AM at Davis Park. Please have players pick up fields and return buckets to concession stand.